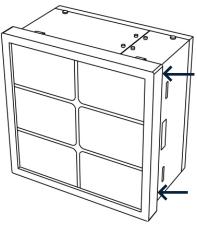

### Notice:

Front Side of IT1-6U should be open from these channels shown in figure above.