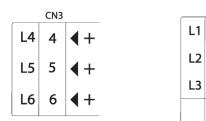

ns (H x W xD)                | 96 x 96 x 71 (mm)               |
| Mounting Type                             | Flush                           |
| Mounting Cut-Out Dimensions               | 92 .8 x 92 .8 (mm)              |
| Unit Weight                               | 0 .36 kg Net                    |
| Packing                                   | 1 unit per box                  |





# SPECIFICATIONS

- 24/48 / 110 V<sub>DC</sub> models
- Whenever requested, label can be easily changed.
- long-lasting and bright LED lighting
- IP40 protection



**IT1-6U PERSPECTIVE VIEW** 

### Notice:

Front Side of IT1-6U should be open from these channels shown in figure above.

## CERTIFICATES





# **IT1-6U LED ANNUNCIATOR**

### **IT1-6U CIRCUIT DIAGRAM**



CN4

1 4 +

2

3

7

**∢**+

**∢**+



| L1 | L2 |
|----|----|
| L3 | L4 |
| L5 | L6 |

**IT1-6U FRONT VIEW** 

### PANEL CUTTING DIMENSIONS



### **IT1-6U DIMENSIONS**



#### **DEMA RELAY INDUSTRY INC.** Tel: +90 (216) 352 77 34–35 / Fax: +90 (216) 442 17 95 / info@demarole.com.tr / www.demarole.com.tr

DEMA