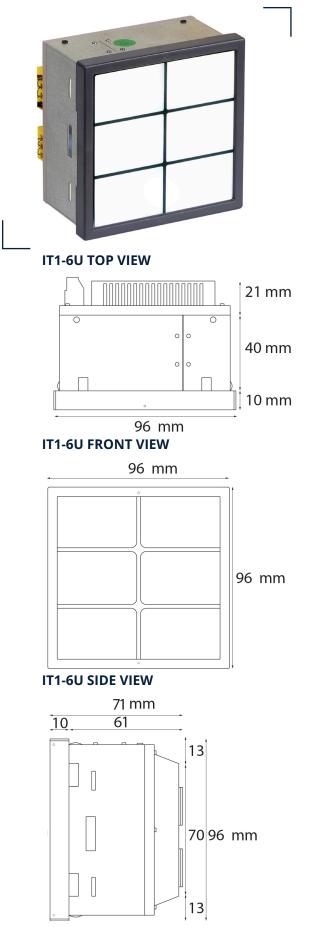

# **TECHNICAL FEATURES**

| Nominal Auxiliary Supply Voltage<br>Range | (24 / 48 / 110) V <sub>DC</sub> |
|-------------------------------------------|---------------------------------|
| Operational Auxiliary Supply Voltage      | (0.8-1.1)Un                     |
| Range                                     |                                 |
| Lighting Type                             | LED                             |
| Power Consumption (W)                     | 24 V <sub>DC</sub> = 1,8 W      |
|                                           | 48 V <sub>DC</sub> = 3,6 W      |
|                                           | 110V <sub>DC</sub> = 5,7 W      |
| Insulation Level (Terminal to earth)      | 2,000 V / 50 Hz / 1 min         |
|                                           |                                 |
| Case Dimensions (H x W xD)                | 96 x 96 x 71 (mm)               |
| Mounting Type                             | Flush                           |
| Mounting Cut-Out Dimensions               | 92 .8 x 92 .8 (mm)              |
| Unit Weight                               | 0 .36 kg Net                    |
| Packing                                   | 1 unit per box                  |

# SPECIFICATIONS

- 24/48 / 110 V<sub>DC</sub> models
- Whenever requested, label can be easily changed.
- long-lasting and bright LED lighting
- IP40 protection

**IT1-6U PERSPECTIVE VIEW** 

### **IT1-6U DIMENSIONS**