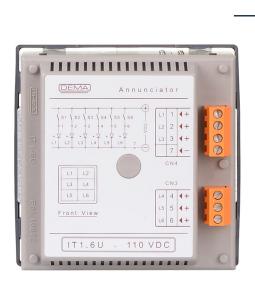

# **IT1-6U LED ANNUNCIATOR**

| L1 | L2 |
|----|----|
| L3 | L4 |
| L5 | L6 |

**IT1-6U FRONT VIEW** 