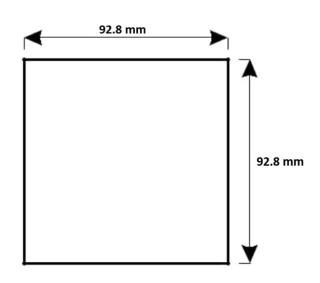

# **TECHNICAL FEATURES**

| Nominal Auxiliary Supply Voltage<br>Range | (24 / 48 / 110) V <sub>DC</sub> |
|-------------------------------------------|---------------------------------|
| Operational Auxiliary Supply Voltage      | (0.8-1.1)Un                     |
| Range                                     |                                 |
| Lighting Type                             | LED                             |
| Power Consumption (W)                     | 24 V <sub>DC</sub> = 1,8 W      |
|                                           | 48 V <sub>DC</sub> = 3,6 W      |
|                                           | 110V <sub>DC</sub> = 5,7 W      |
| Insulation Level (Terminal to earth)      | 2,000 V / 50 Hz / 1 min         |
|                                           |                                 |
| Case Dimensions (H x W xD)                | 96 x 96 x 71 (mm)               |
| Mounting Type                             | Flush                           |
| Mounting Cut-Out Dimensions               | 92 .8 x 92 .8 (mm)              |
| Unit Weight                               | 0 .36 kg Net                    |
| Packing                                   | 1 unit per box                  |

### PANEL CUTTING DIMENSIONS