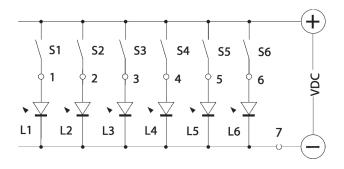

|
| Case Dimensions (H x W xD)                | 96 x 96 x 71 (mm)               |
| Mounting Type                             | Flush                           |
| Mounting Cut-Out Dimensions               | 92 .8 x 92 .8 (mm)              |
| Unit Weight                               | 0 .36 kg Net                    |
| Packing                                   | 1 unit per box                  |





# SPECIFICATIONS

- 24/48 / 110 V<sub>DC</sub> models
- Whenever requested, label can be easily changed.
- long-lasting and bright LED lighting
- IP40 protection



**IT1-6U PERSPECTIVE VIEW** 

### Notice:

Front Side of IT1-6U should be open from these channels shown in figure above.

## CERTIFICATES





# **IT1-6U LED ANNUNCIATOR**

### **IT1-6U CIRCUIT DIAGRAM**



CN4

1 4 +

2

3

7

**∢**+

**∢**+



| L1 | L2 |
|----|----|
| L3 | L4 |
| L5 | L6 |

**IT1-6U FRONT VIEW** 

### PANEL CUTTING DIMENSIONS



### **IT1-6U DIMENSIONS**



#### **DEMA RELAY INDUSTRY INC.** Tel: +90 (216) 352 77 34–35 / Fax: +90 (216) 442 17 95 / info@demarole.com.tr / www.demarole.com.tr

DEMA